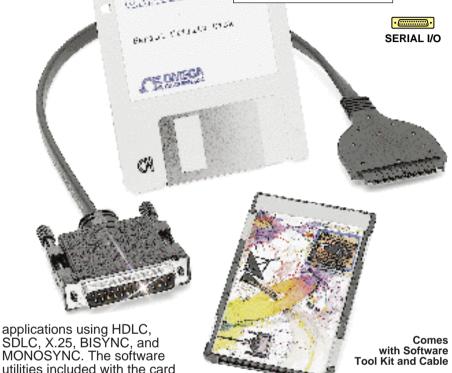

Synchronous PCMCIA RS-232 and RS-422/485/530 Serial I/O Adapters

For Notebook and Laptop PCs With a Type II PCMCIA Slot or Desktop PCs

With a PCMCIA Drive

- Single Channel Synchronous RS-232 or RS-422/485/530
- ✓ Based on Zilog<sup>™</sup> 85233 SCC, a Single-Channel Version of 85230 SCC
- ✓ High-Speed Data Rates
  to 200 Kbps/Sec
- ✓ Software Tool Kit. **Programming Examples,** and Source Code Included
- ✓ DB-25P Interface Cable **Included (EIA-530 Pinout** for OMG-SP422)

Add the speed and power of these synchronous PCMCIA cards to your notebook or laptop computer and you'll have the perfect mobile development system. Two models are available, either RS-232 or RS-422/485/530 communications interface, giving you a versatility unmatched by other PCMCIA cards. These cards are based on a singlechannel Zilog 85230 SCC (serial communications controller) capable of providing data rates in excess of 200 Kbps/sec. Use these cards for 56K and 64 Kbps/sec

WARRANTY

utilities included with the card will get you up and running very quickly and provide programming examples to lessen development time. Both PCMCIA cards include a high-quality interface cable that terminates in a DB-25P connector.

Comes with software tool kit, interface cable, and complete operator's manual. Ordering Example: OMG-SP232 synchronous PCMCIA adapter, \$339.